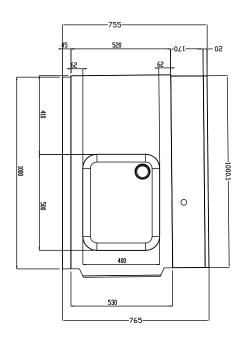

### Front

### Side

Top

**D** = Drain

## **Key Information:**

 ${\bf External\ dimensions,\ Width:}$ 

865487 (BHRPITB10R) 1000 mm 865488 (BHRPITB10L) 1000 mm External dimensions, Depth: 755 mm External dimensions, Height: 1170 mm Net weight: 16 kg Height adjustment: 0/0 mm