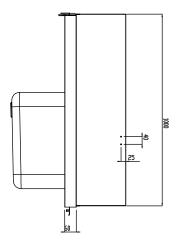

### Front

### Side

Top

**D** = Drain

## **Key Information:**

 ${\bf External\ dimensions,\ Width:}$ 

865487 (BHRPITB10R) 1000 mm 865488 (BHRPITB10L) 1000 mm External dimensions, Depth: 755 mm External dimensions, Height: 1170 mm Net weight: 16 kg Height adjustment: 0/0 mm