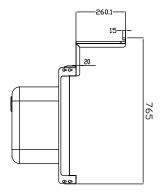

### Front

### Side

Top

**D** = Drain

## **Key Information:**

 ${\bf External\ dimensions,\ Width:}$ 

865487 (BHRPITB10R) 1000 mm 865488 (BHRPITB10L) 1000 mm External dimensions, Depth: 755 mm External dimensions, Height: 1170 mm Net weight: 16 kg Height adjustment: 0/0 mm