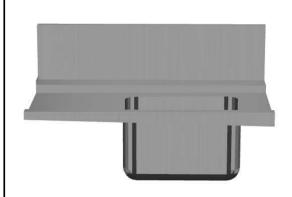

Prewash infill top with sink for Rack Type Dishwasher (500x400 mm), Right>Left,

1000 mm

865488 (BHRPITB10L)

Prewash infill top with sink for Rack Type Dishwasher (500x400 mm), Left>Right, 1000 mm

#### Item No.

Designed for rack type dishwasher.

Constructed in 304 AISI stainless steel with splashback.

Pre-wash sink size  $500x400x300h\ mm$  with overflow pipe, drain hole and plastic siphon.

Attachment with Rack Type dishwasher on one side and basic sorting table on the other side.

#### **Main Features**

- The pre-wash infill top intended for installation between a rack type dishwasher and sorting table on the loading side.
- Designed for 500x500 mm dishwashing racks.

### Construction

- All surfaces smooth with polished finish.
- 304 AISI stainless steel construction throughout.
- Deep anti-drip profiles completely folded with lower edge for safe and easy cleaning.
- Included splashback to prevent water spatter.
- Optionally equipped with pre-rinse unit, strainer basket and scrape plate.